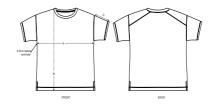

# The women's heavy boxy t-shirt

Slub Single Jersey 100% Organic ring-spun combed cotton 200 GSM

- Set-in sleeve
- Dropped shoulder with shoulder seams to the back
- Self fabric at neck collar
- Inside back neck tape in single jersey
- Sleeve hem and bottom hem with narrow double topstitch
- Slit at side seams

## **RELAXED FIT**

|  |  | XS | S | М | L | XL |
|--|--|----|---|---|---|----|
|--|--|----|---|---|---|----|

### Size guide

|   | SIZES         | XS   | S    | М    | L    | XL   |
|---|---------------|------|------|------|------|------|
| Α | Half Chest    | 53.5 | 56   | 59   | 62   | 65   |
| В | Body Length   | 58   | 60   | 62   | 64   | 65   |
| С | Sleeve Length | 10.5 | 10.5 | 11.5 | 11.5 | 12.5 |