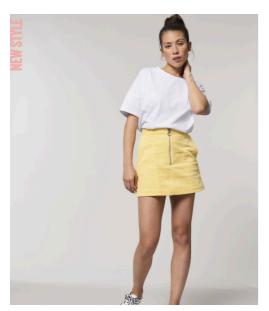

# The women's heavy boxy t-shirt

Slub Single Jersey 100% Organic ring-spun combed cotton 200 GSM

- Set-in sleeve
- Dropped shoulder with shoulder seams to the back
- Self fabric at neck collar
- Inside back neck tape in single jersey
- Sleeve hem and bottom hem with narrow double topstitch
- Slit at side seams